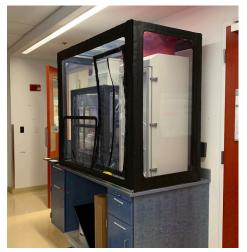

## **ENCLOSURES FOR ROBOTS**

Flexible clean and containment solutions for laboratory automation. Enclosures for liquid handling robots, plate sealers, and plate stackers.

bio**BUBBLE** enclosures for robots provide personnel or product protection or both personnel and product protection with a flexible design for any automated workflow. bio**BUBBLE** HEPA filtered containment and clean enclosures are custom designed in any size or shape for liquid handling robots, plate stackers, plate sealers, automatic pipettors or any other automated workflow.

FLEXIBLE CLEAN AND CONTAINMENT solutions for laboratory automation.

bio**BUBBLE** enclosures for robots are designed to provide you with a flexible inexpensive solution.

## **FEATURES**

- · Clear vinyl allows visual access to all sides of equipment
- Soft walls reduce vibration
- · Easily moved
- Specialized design to customize access, size and shape