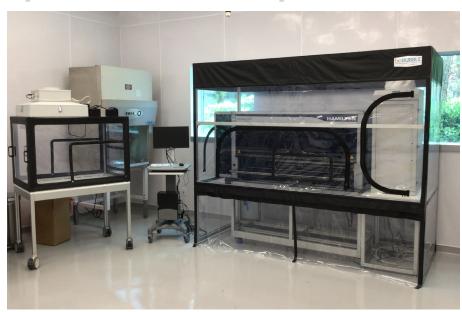

## **ENCLOSURES FOR ROBOTS**

Flexible clean and containment solutions for laboratory automation. Enclosures for liquid handling robots, plate sealers, and plate stackers.

bio**BUBBLE** enclosures for robots provide personnel or product protection or both personnel and product protection with a flexible design for any automated workflow. bio**BUBBLE** HEPA filtered containment and clean enclosures are custom designed in any size or shape for liquid handling robots, plate stackers, plate sealers, automatic pipettors or any other automated workflow.

FLEXIBLE CLEAN AND CONTAINMENT solutions for laboratory automation.

bio**BUBBLE** enclosures for robots are designed to provide you with a flexible inexpensive solution.