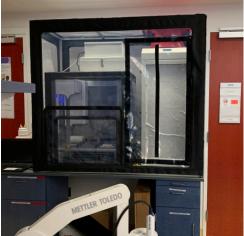

## **ENCLOSURES FOR ROBOTS**

Flexible clean and containment solutions for laboratory automation. Enclosures for liquid handling robots, plate sealers, and plate stackers.

bio**BUBBLE** enclosures for robots provide personnel or product protection or both personnel and product protection with a flexible design for any automated workflow. bio**BUBBLE** HEPA filtered containment and clean enclosures are custom designed in any size or shape for liquid handling robots, plate stackers, plate sealers, automatic pipettors or any other automated workflow.

FLEXIBLE CLEAN AND CONTAINMENT solutions for laboratory automation.

bio**BUBBLE** enclosures for robots are designed to provide you with a flexible inexpensive solution.

## **FEATURES**

- · Clear vinyl allows visual access to all sides of equipment
- Soft walls reduce vibration
- · Easily moved
- Specialized design to customize access, size and shape