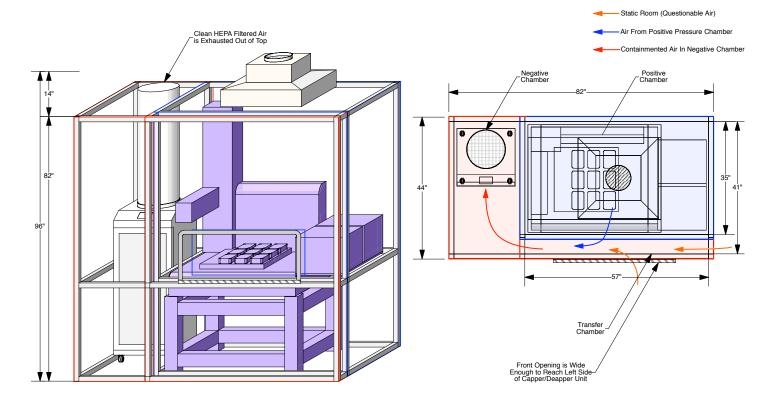

## **ENCLOSURES FOR ROBOTS**

Flexible clean and containment solutions for laboratory automation. Enclosures for liquid handling robots, plate sealers, and plate stackers.

bio**BUBBLE** enclosures for robots provide personnel or product protection or both personnel and product protection with a flexible design for any automated workflow. bio**BUBBLE** HEPA filtered containment and clean enclosures are custom designed in any size or shape for liquid handling robots, plate stackers, plate sealers, automatic pipettors or any other automated workflow.

FLEXIBLE CLEAN AND CONTAINMENT solutions for laboratory automation.

bio**BUBBLE** enclosures for robots are designed to provide you with a flexible inexpensive solution.

## **FEATURES**

- · Clear vinyl allows visual access to all sides of equipment
- Soft walls reduce vibration
- · Easily moved
- Specialized design to customize access, size and shape