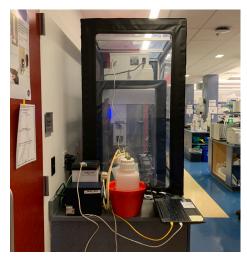

## **ENCLOSURES FOR ROBOTS**

Flexible clean and containment solutions for laboratory automation. Enclosures for liquid handling robots, plate sealers, and plate stackers.

bio**BUBBLE** enclosures for robots provide personnel or product protection or both personnel and product protection with a flexible design for any automated workflow. bio**BUBBLE** HEPA filtered containment and clean enclosures are custom designed in any size or shape for liquid handling robots, plate stackers, plate sealers, automatic pipettors or any other automated workflow.

FLEXIBLE CLEAN AND CONTAINMENT solutions for laboratory automation.

bio**BUBBLE** enclosures for robots are designed to provide you with a flexible inexpensive solution.

## **FEATURES**

- · Clear vinyl allows visual access to all sides of equipment
- Soft walls reduce vibration
- · Easily moved
- Specialized design to customize access, size and shape