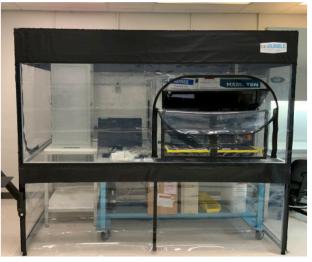

## **ENCLOSURES FOR ROBOTS**

Flexible clean and containment solutions for laboratory automation. Enclosures for liquid handling robots, plate sealers, and plate stackers.

bio**BUBBLE** enclosures for robots provide personnel or product protection or both personnel and product protection with a flexible design for any automated workflow. bio**BUBBLE** HEPA filtered containment and clean enclosures are custom designed in any size or shape for liquid handling robots, plate stackers, plate sealers, automatic pipettors or any other automated workflow.

FLEXIBLE CLEAN AND CONTAINMENT solutions for laboratory automation.

bio**BUBBLE** enclosures for robots are designed to provide you with a flexible inexpensive solution.