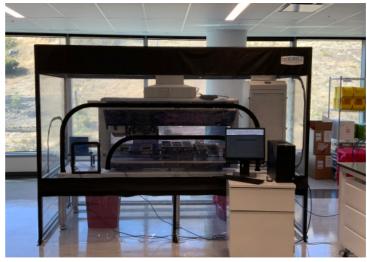

## **ENCLOSURES FOR ROBOTS**

Flexible clean and containment solutions for laboratory automation. Enclosures for liquid handling robots, plate sealers, and plate stackers.

bio**BUBBLE** enclosures for robots provide personnel or product protection or both personnel and product protection with a flexible design for any automated workflow. bio**BUBBLE** HEPA filtered containment and clean enclosures are custom designed in any size or shape for liquid handling robots, plate stackers, plate sealers, automatic pipettors or any other automated workflow.

FLEXIBLE CLEAN AND CONTAINMENT solutions for laboratory automation.

bio**BUBBLE** enclosures for robots are designed to provide you with a flexible inexpensive solution.