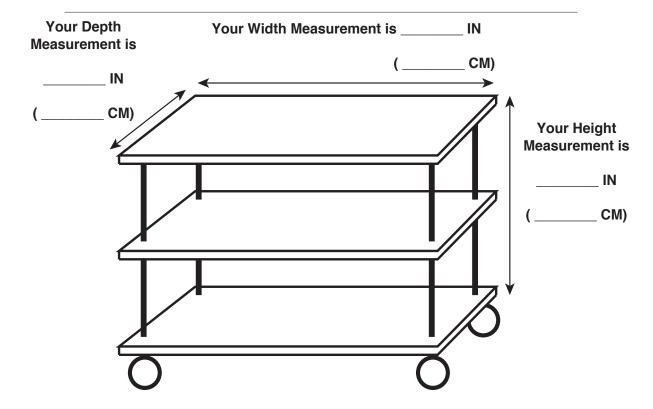

## **HOW TO ORDER**

You **must** measure your rack very accurately. The cover will slip down over your rack. Please follow these measuring procedures when ordering:

- **Step 1:** Lower the bottom shelf on your rack to its lowest position.
- Step 2: Measure the height from the bottom of the lowest shelf to the top of the top shelf.
- **Step 3:** Measure the width and depth, including *any protrusions*. Your Rack Cover will have approximately .5 1 IN ( 1.27 2.54 CM) of clearance on all the dimensions.
- Step 4: Write the dimensions on the drawing below.
- Step 5: Indicate the quantity for each color.