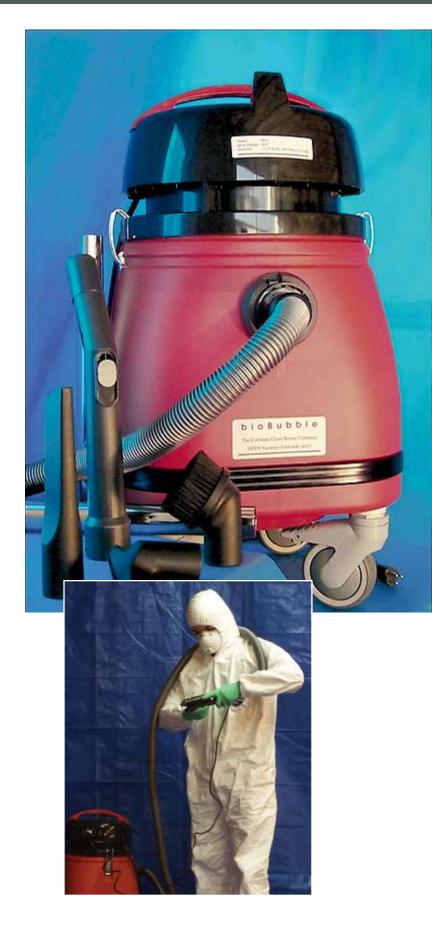

## **HEPA VACUUM**

## SPECIFICATIONS

**Electrical:** 115V, 60Hz, 1000 watts. [230V also available upon request]

Hose Length: 16 feet

**HEPA filter:** rated to 0.3 microns [HEPA filtered air-in only]

## FEATURES

Quiet: Low noise level [58 dB]

Portable: Lightweight [30 lbs]

**Power:** The bio**BUBBLE** HEPA Vac has an automatic switch to plug in an external electical device [e.g. grooming clippers] directly into the unit. Turning the electrical device on or off controls the power on the HEPA Vac.

## **User-Friendly/Comfortable:**

4" Hospital-grade casters provide exceptional maneuverability.

**Safety Bag (optional) :** The Safety Bag prevents debris from re-entering the environment and facilitates disposal of vacuum waste.