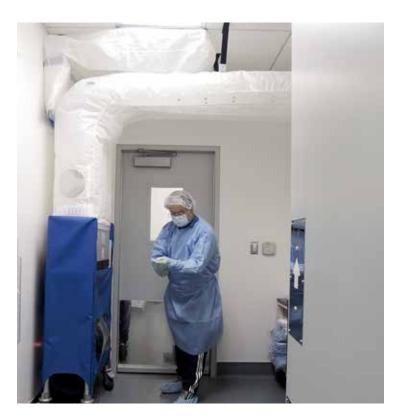

## **AIR SHOWERS**

The bio**BUBBLE** Air Shower provides a high volume, HEPA-filtered air stream to create a localized area of high filtration. This serves as a barrier to prevent the transmission of airborne contaminants while providing an ultra-clean environment for gowning into or out of a controlled environment. Air Showers can also compensate for improper air balance in building ventilation systems by providing high levels of filtration at doorways and entry points. Additionally, the Air Shower provides a psychological reinforcement to improve compliance with standard operating procedures.

## The bioBUBBLE Air Shower provides a low velocity, high volume, HEPA-filtered air stream to create a localized area of high filtration.