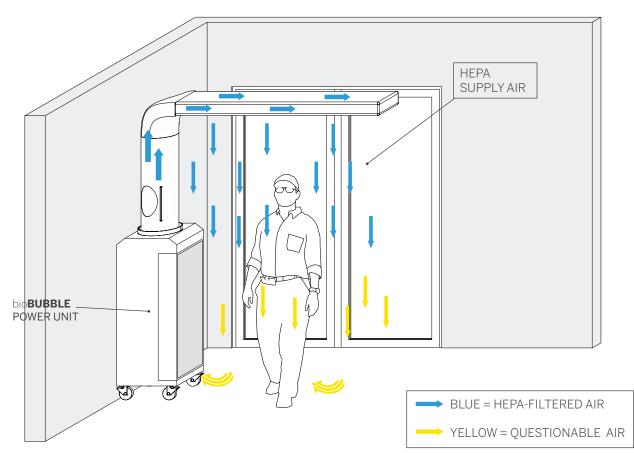

## **AIR SHOWERS**

The bio**BUBBLE** Air Shower provides a high volume, HEPA-filtered air stream to create a localized area of high filtration. This serves as a barrier to prevent the transmission of airborne contaminants while providing an ultra-clean environment for gowning into or out of a controlled environment. Air Showers can also compensate for improper air balance in building ventilation systems by providing high levels of filtration at doorways and entry points. Additionally, the Air Shower provides a psychological reinforcement to improve compliance with standard operating procedures.

## The bioBUBBLE Air Shower provides a low velocity, high volume, HEPA-filtered air stream to create a localized area of high filtration.