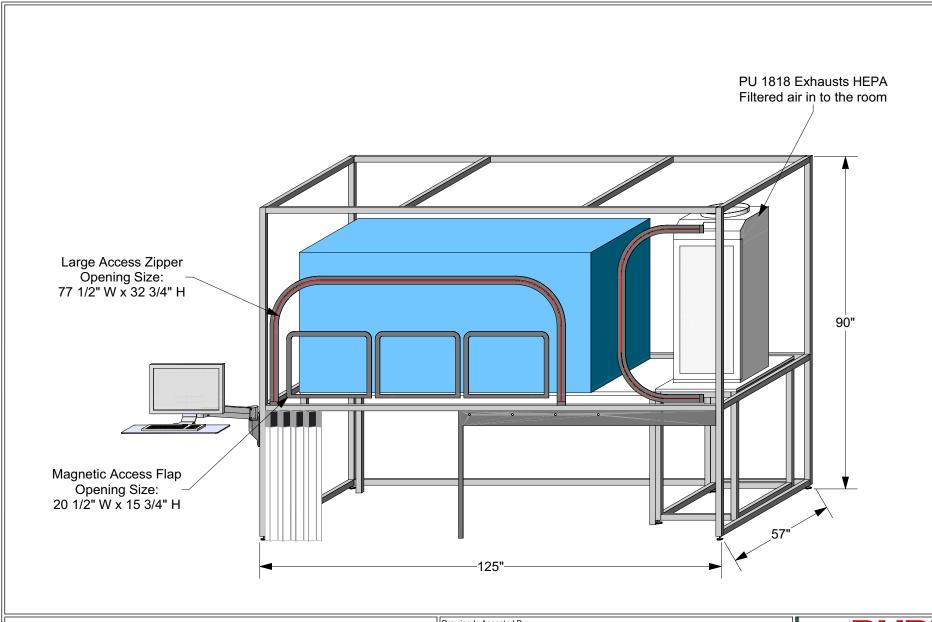

| Hamilton Vantage  8020 FS Negative Pressure  Frame OD: 125" W x 57" D x 90" H | Phone: 970.224.4262 Fax: 970.224.2419 Email: sales@biobubble.com  Version #: 01  Date: 20 May 2020  Scale: No Scale  Drawn By: Dylan Miller |
|-------------------------------------------------------------------------------|---------------------------------------------------------------------------------------------------------------------------------------------|
|-------------------------------------------------------------------------------|---------------------------------------------------------------------------------------------------------------------------------------------|